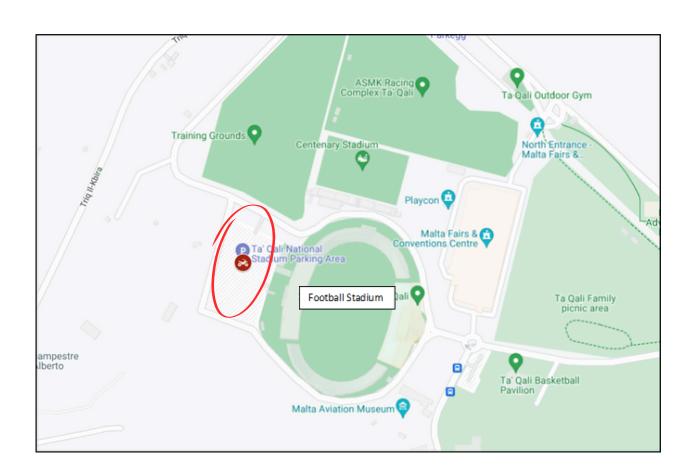

### **Lesson Locations**

Beginners start their first lessons at the **parking area in Ta' Qali near the National Football Stadium.** When doing lessons on public roads, lessons start from Cycle showroom in Santa Venera.

#### Ta' Qali National Football Stadium Parking Area

Link to Google Maps location: <a href="https://maps.app.goo.gl/9GvH7UguRRAprFcr8">https://maps.app.goo.gl/9GvH7UguRRAprFcr8</a>